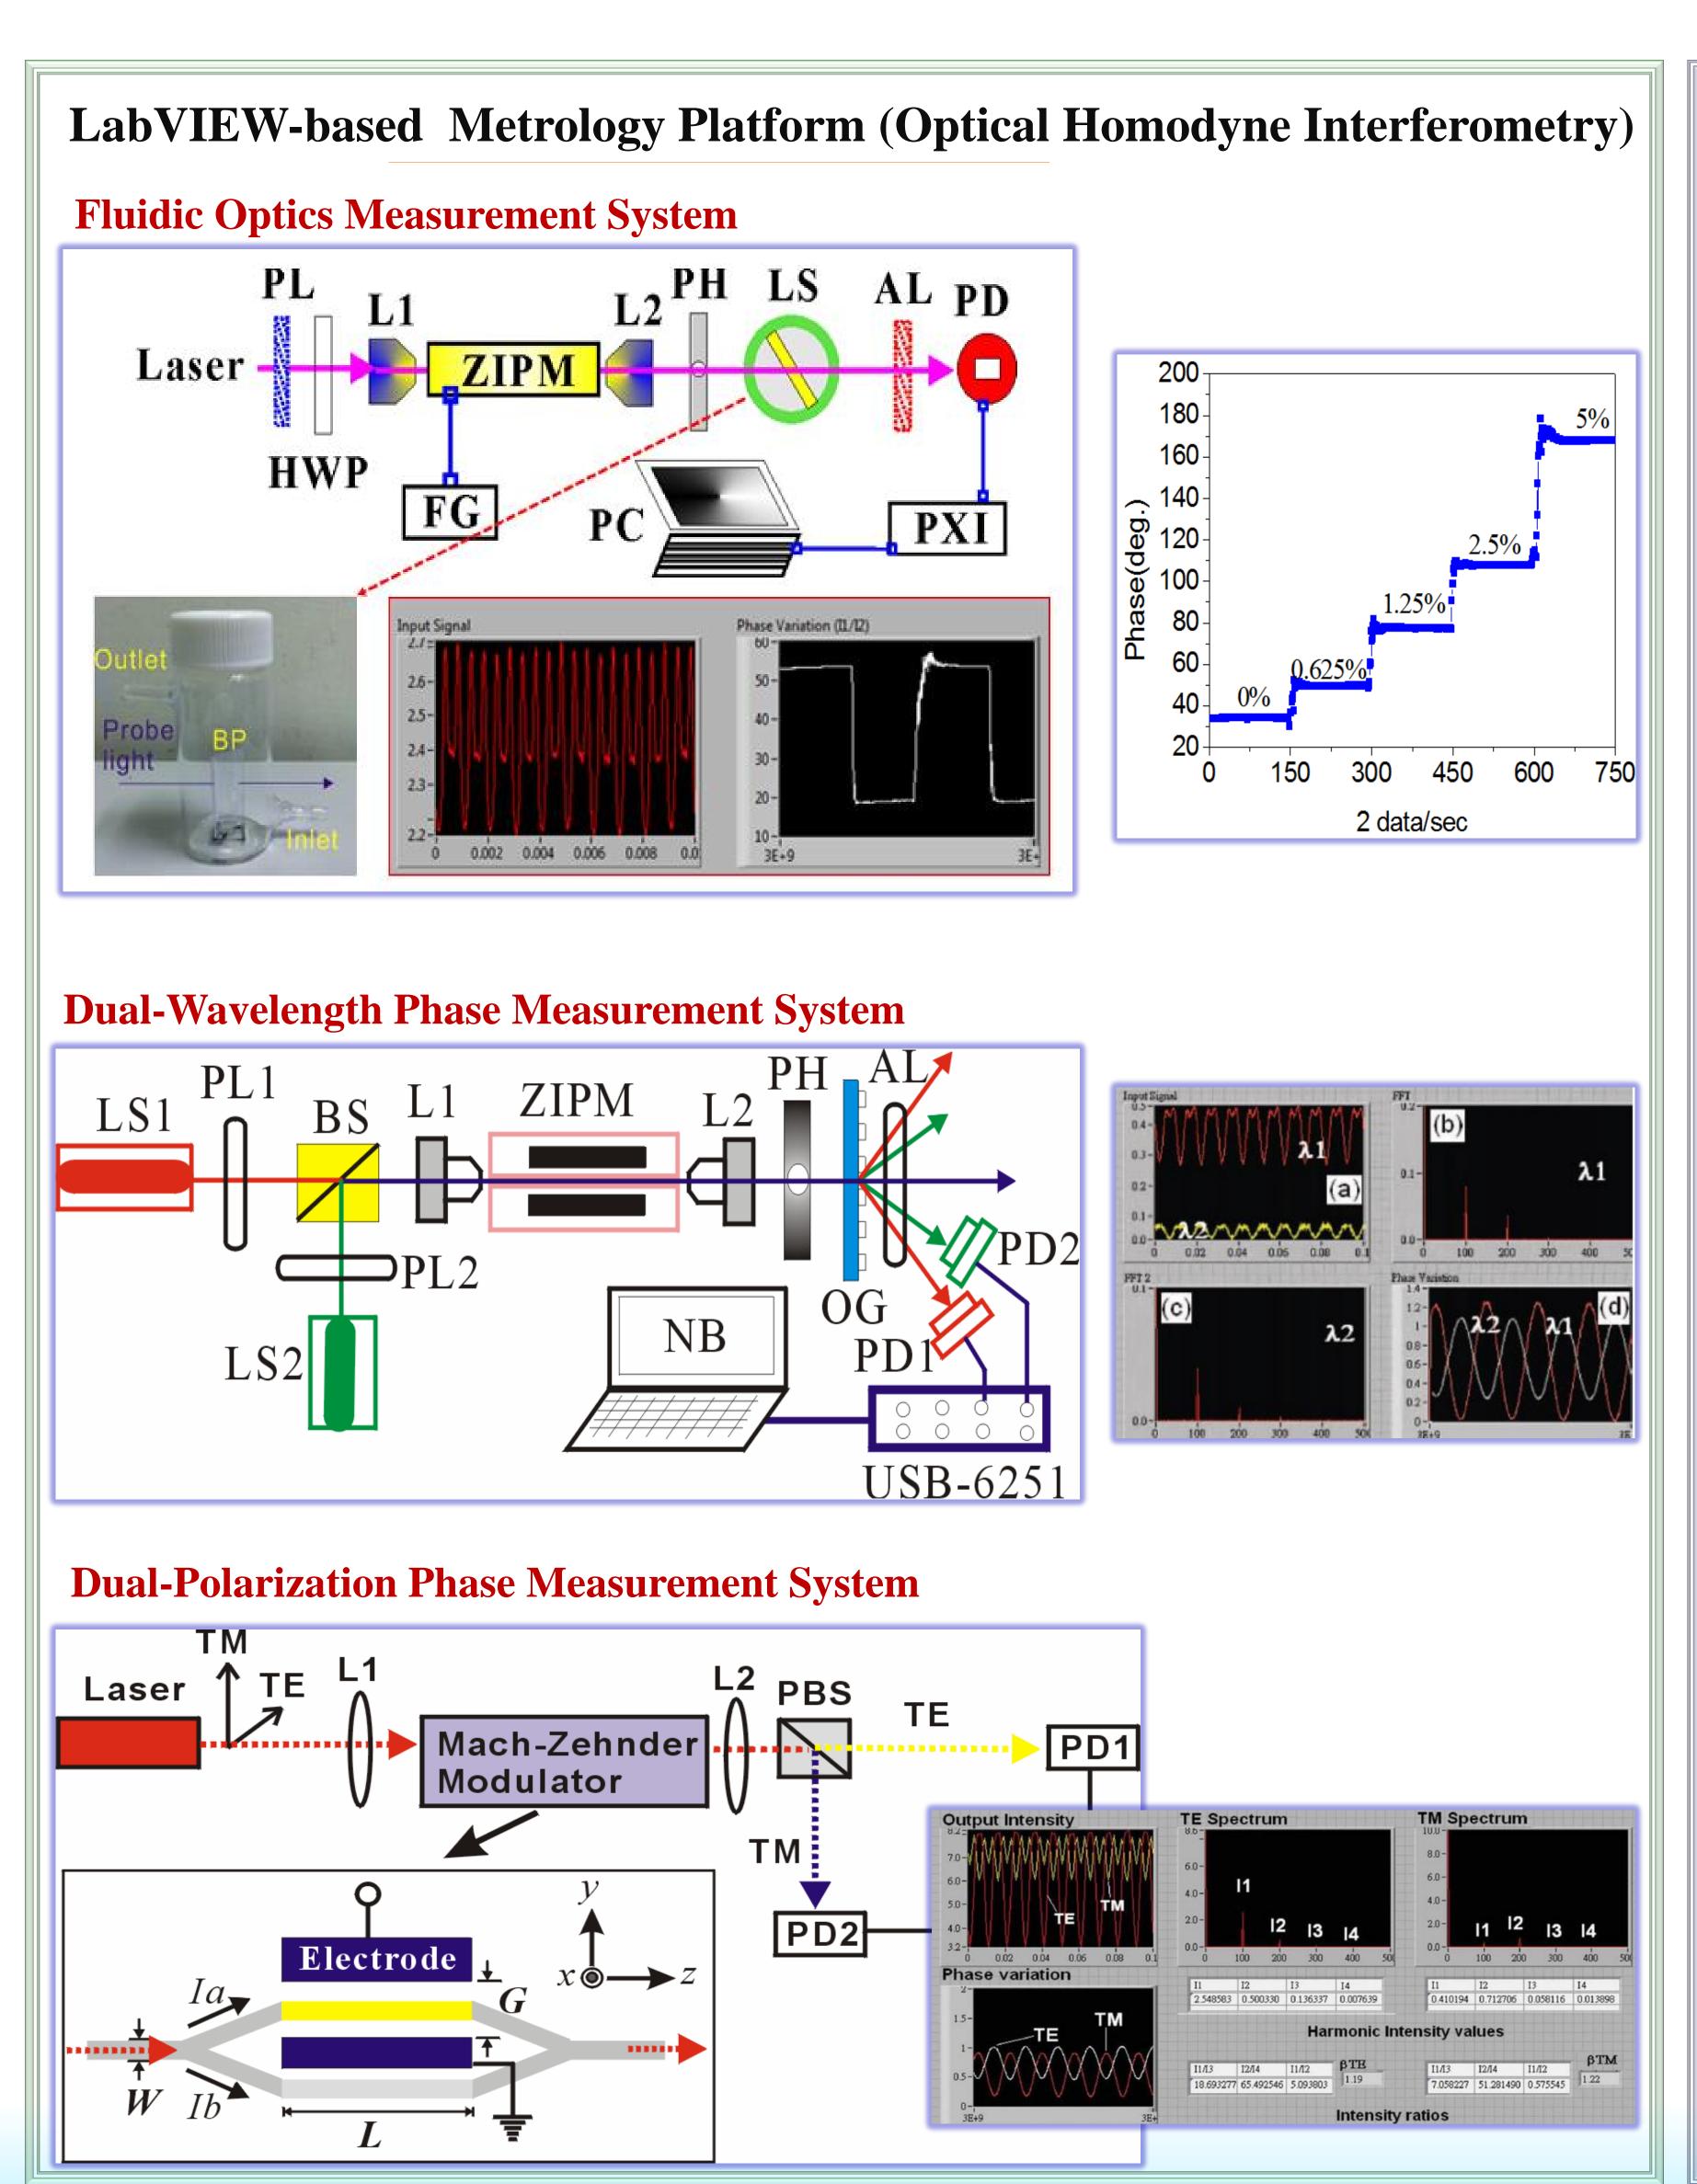

## Research Fields

- Zn-Indiffused LiNbO3 Optical Waveguide Devices
- → Polarization Control & Phase Modulation
- Waveguide Phase modulator for Optical Metrology
- → Heterodyne & Homodyne Interferometry
- LabVIEW-Based Integrated Photonics Measurement Systems
- → System Development: Single-Channel、Multi-Channel、 Dual-Wavelength, Dual-Polarization Platforms
- → Optical Metrology: Photorefraction、Refractive Index、Angle、 Displacement, Roll Angle, Optical Activity, Fluidic Optics, Temperature, Thermo-Optics, Thermal Conduction
- Integrated Photonics Sensing Chip
- Optical Communication Waveguide Devices