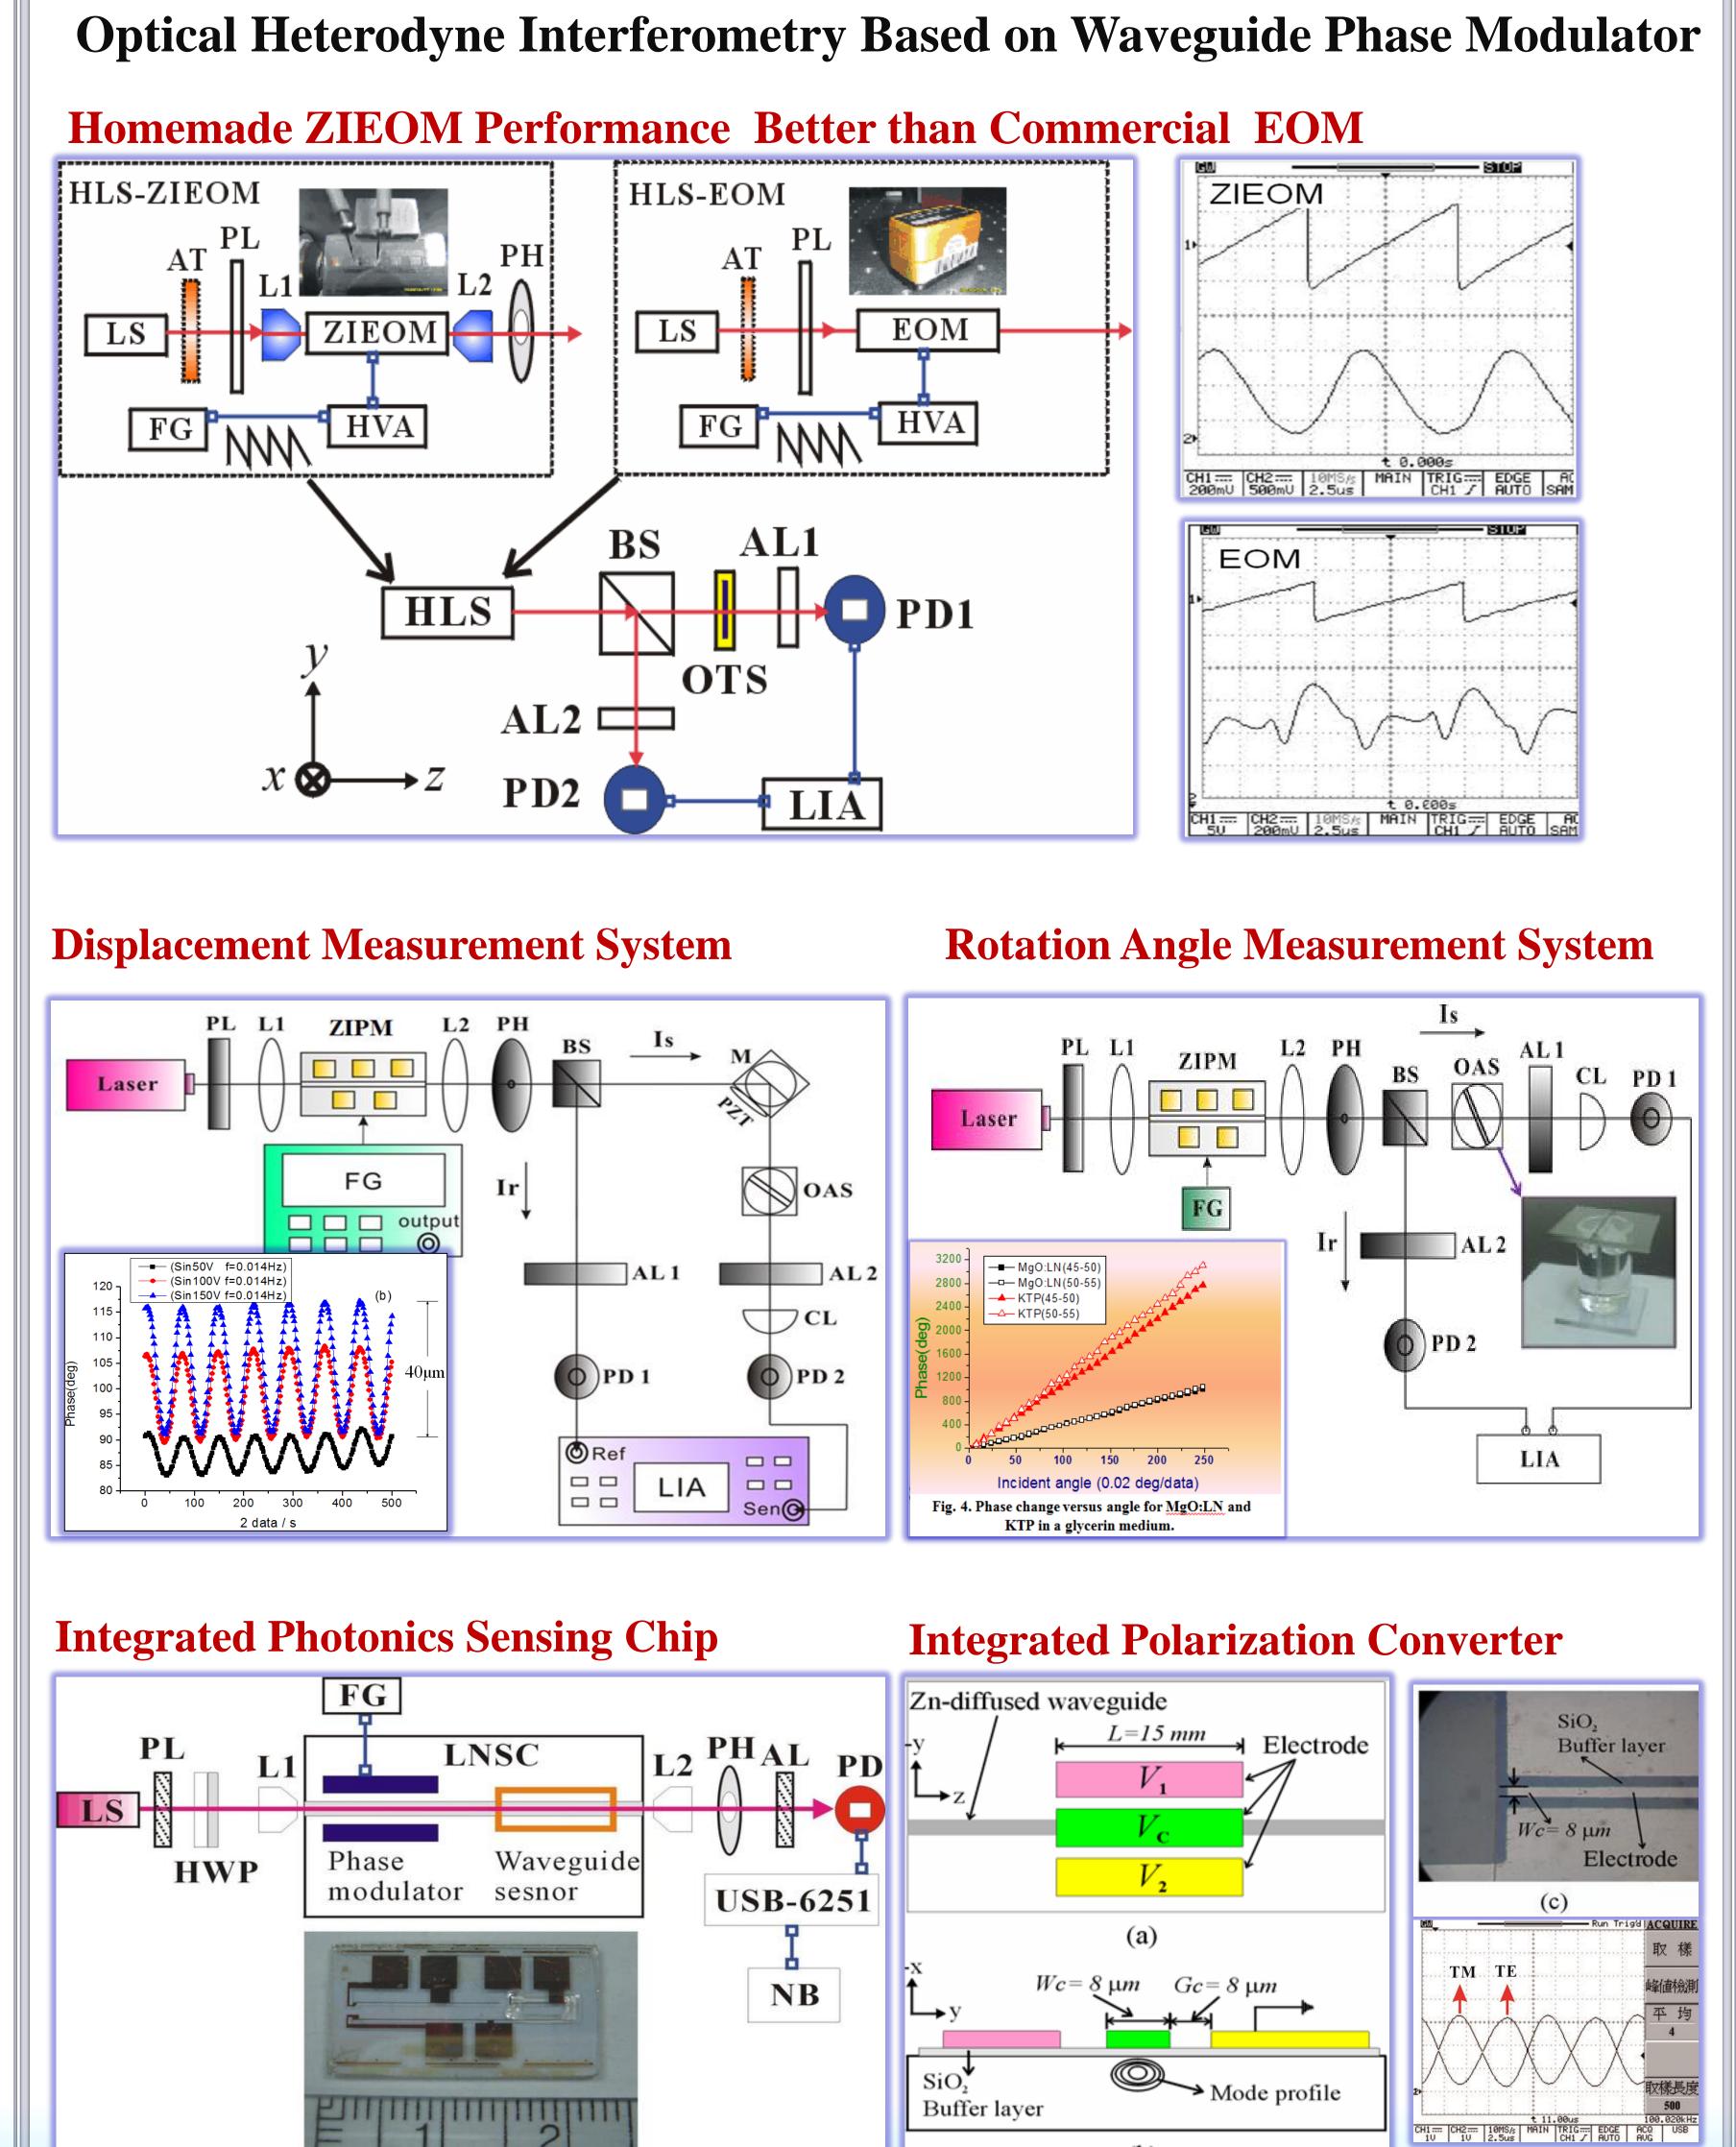

## Research Fields

- Zn-Indiffused LiNbO3 Optical Waveguide Devices
- → Polarization Control & Phase Modulation
- Waveguide Phase modulator for Optical Metrology
- → Heterodyne & Homodyne Interferometry
- LabVIEW-Based Integrated Photonics Measurement Systems
- → System Development: Single-Channel、Multi-Channel、 Dual-Wavelength, Dual-Polarization Platforms
- → Optical Metrology: Photorefraction、Refractive Index、Angle、 Displacement, Roll Angle, Optical Activity, Fluidic Optics, Temperature, Thermo-Optics, Thermal Conduction
- Integrated Photonics Sensing Chip
- Optical Communication Waveguide Devices